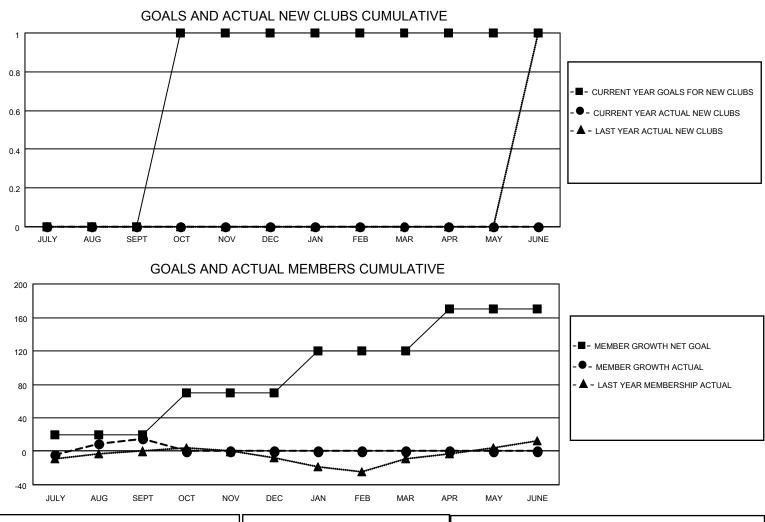

## LOCATION TEXAS

District 2 T3

Results as of: 9/30/2021

| Clubs                 |               |           |               | Members               |                          |                         |                                                    |
|-----------------------|---------------|-----------|---------------|-----------------------|--------------------------|-------------------------|----------------------------------------------------|
| RESULTS FOR 2021-2022 |               |           |               | RESULTS FOR 2021-2022 |                          |                         |                                                    |
| QUARTER               | NEW CLUB GOAL | NEW CLUBS | DROPPED CLUBS | QUARTER <sup>MI</sup> | EMBER GROWTH NET<br>GOAL | MEMBER GROWTH<br>ACTUAL | DROPPED<br>MEMBERS ACTUAL<br>(including transfers) |
| JULY/AUG/SEPT         | 0             | 0         | 0             | JULY/AUG/SEPT         | г 20                     | 46                      | 27                                                 |
| OCT/NOV/DEC           | 1             | 0         | 0             | OCT/NOV/DEC           | 50                       | 0                       | 0                                                  |
| JAN/FEB/MAR           | 0             | 0         | 0             | JAN/FEB/MAR           | 50                       | 0                       | 0                                                  |
| APR/MAY/JUNE          | 0             | 0         | 0             | APR/MAY/JUNE          | 50                       | 0                       | 0                                                  |